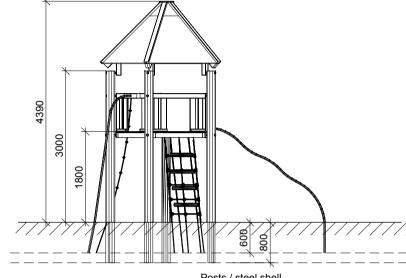

## Norleg

Climbing system 5 with floor and roof

LE no. 20412 HOVEDTEGNING scale : 1:75

DATO REV. **19.01.2011** A: 16.12.2011

Post diameter = 160/180

Floor is fastened using assembly method 54.

Roof is fastened using assembly method 55.

Reinforcement with fireman's pole / knotted rope assembly principle 56.

The climbing plate is attached using assembly method 53.

Mount knotted rope in accordance with Assembly Principles 22.

Assemble bar and net ladder in accordance with Assembly Principle 63A.

Fireman's pole and flue are made of stainless steel diameter 38 mm and assembled according to assembly principles 28 and 29.

Foundation and marking assembly principle 19.

Concrete required: 1 sack dry concrete / holes for posts as well as equipment.

Free fall height: 1.8 m





Posts / steel shell cast in place