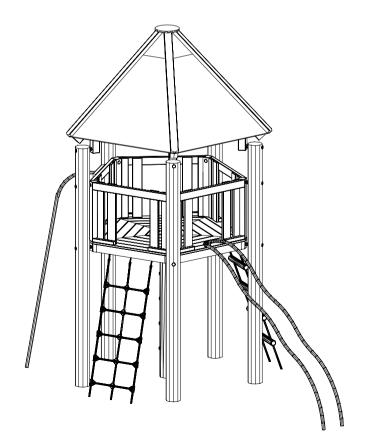

## Norleg

Climbing system 5 with floor and roof

LE no. 20412 HOVEDTEGNING scale : 1:75

DATO REV. **19.01.2011** A: 16.12.2011

Post diameter = 160/180

Floor is fastened using assembly method 54.

Roof is fastened using assembly method 55.

Reinforcement with fireman's pole / knotted rope assembly principle 56.

The climbing plate is attached using assembly method 53.

Mount knotted rope in accordance with Assembly Principles 22.

Assemble bar and net ladder in accordance with Assembly Principle 63A.

Fireman's pole and flue are made of stainless steel diameter 38 mm and assembled according to assembly principles 28 and 29.

Foundation and marking assembly principle 19.

Concrete required: 1 sack dry concrete / holes for posts as well as equipment.