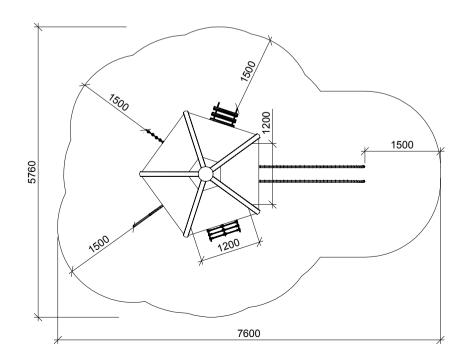

5 with floor and roof

LE no. 20412 HOVEDTEGNING scale : 1:75

DATO REV. **19.01.2011** A: 16.12.2011

Post diameter = 160/180

Floor is fastened using assembly method 54.

Roof is fastened using assembly method 55.

Reinforcement with fireman's pole / knotted rope assembly principle 56.

The climbing plate is attached using assembly method 53.

Mount knotted rope in accordance with Assembly Principles 22.

Assemble bar and net ladder in accordance with Assembly Principle 63A.

Fireman's pole and flue are made of stainless steel diameter 38 mm and assembled according to assembly principles 28 and 29.

Foundation and marking assembly principle 19.

Concrete required: 1 sack dry concrete / holes for posts as well as equipment.

Free fall height: 1.8 m





Posts / steel shell cast in place