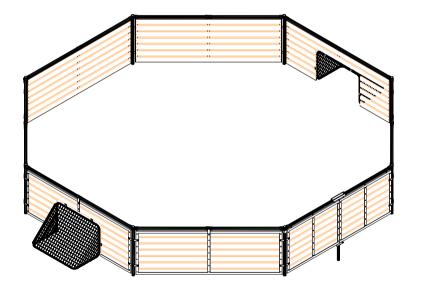

| NORLEG      | ì   | < 600     |
|-------------|-----|-----------|
| Rund multib |     |           |
| LE20554     |     |           |
| 28.04.2016  | REV | ≥ EN 1176 |

3D

This drawing is the property of NORLEG and pursuant to current legislation may not be copied, transferred to or used by any third party. Should this drawing be used, a fee of 10% of the assumed contract price will be charged.