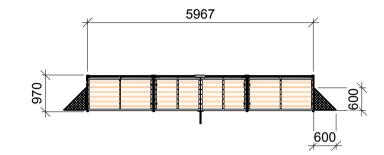

| NORLEG      | ì   | < 600     |
|-------------|-----|-----------|
| Rund multib |     |           |
| LE20554     |     |           |
| 28.04.2016  | REV | ≥ EN 1176 |

3D

This drawing is the property of NORLEG and pursuant to current legislation may not be copied, transferred to or used by any third party. Should this drawing be used, a fee of 10% of the assumed contract price will be charged.