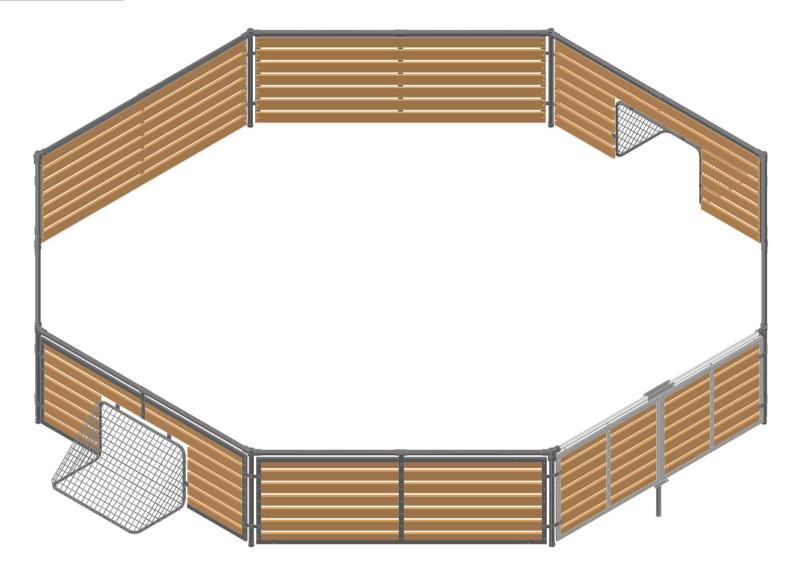

1:100

| NORLEG - 3D                    |     |  |
|--------------------------------|-----|--|
| Rund multibane i lærk Ø 6,462m |     |  |
| LE20554                        |     |  |
| 28.04.2016                     | REV |  |