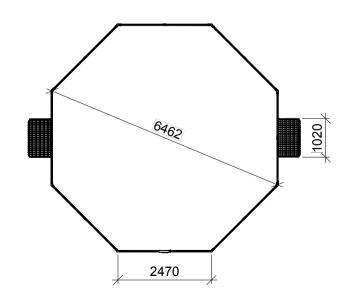

1:100

| NORLEG - 3D                    |     |  |
|--------------------------------|-----|--|
| Rund multibane i lærk Ø 6,462m |     |  |
| LE20554                        |     |  |
| 28.04.2016                     | REV |  |