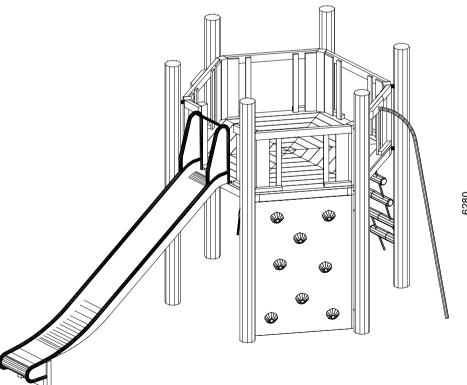

## Norleg

Climbing system 6 with floor and mount slide

LE no. 20417 MAIN DRAWING scale : 1:75

DATE REV. 22.03.2010

B: 16.12.2011

A: 19.01.2011

Posts diameter = 160/180

Floor is fastened using assembly method 54.

Reinforcement with fireman's pole / knotted rope assembly principle 56.

The climbing plate is attached using assembly method 53.

Mount knotted rope in accordance with Assembly Principles 22.

Fireman's pole are made of stainless steel diameter 38 mm and assembled according to assembly principles 29.

Assemble bar and net ladder in accordance with Assembly Principle 63A.

Mount slide according to assembly principle 52.

Foundation and marking assembly principle 19.

Concrete required: 1 sack dry concrete / holes for posts as well as equipment.