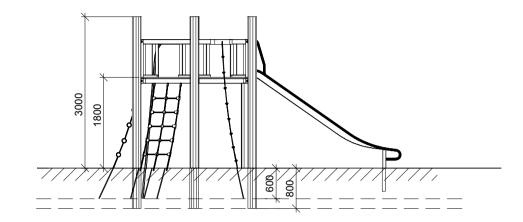

## Norleg

Climbing system 6 with floor and mount slide

LE no. 20417 MAIN DRAWING scale : 1:75

DATE REV. 22.03.2010

B: 16.12.2011

A: 19.01.2011

Posts diameter = 160/180

Floor is fastened using assembly method 54.

Reinforcement with fireman's pole / knotted rope assembly principle 56.

The climbing plate is attached using assembly method 53.

Mount knotted rope in accordance with Assembly Principles 22.

Fireman's pole are made of stainless steel diameter 38 mm and assembled according to assembly principles 29.

Assemble bar and net ladder in accordance with Assembly Principle 63A.

Mount slide according to assembly principle 52.

Foundation and marking assembly principle 19.

Concrete required: 1 sack dry concrete / holes for posts as well as equipment.

Free fall height: 1.8 m