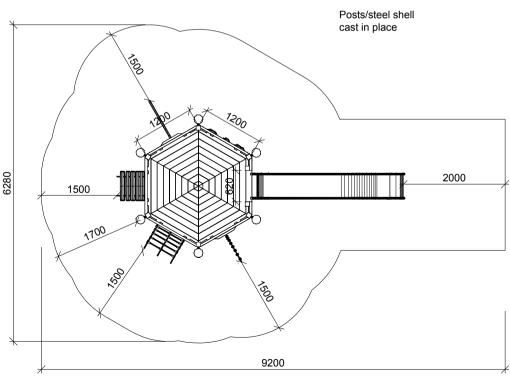

## Norleg

Climbing system 6 with floor and mount slide

LE no. 20417 MAIN DRAWING scale : 1:75

DATE REV. 22.03.2010

B: 16.12.2011

A: 19.01.2011

Posts diameter = 160/180

Floor is fastened using assembly method 54.

Assemble bar and net ladder in accordance with Assembly Principle 63A.

Mount slide according to assembly principle 52.

Foundation and marking assembly principle 19.

Concrete required: 1 sack dry concrete / holes for posts as well as equipment.