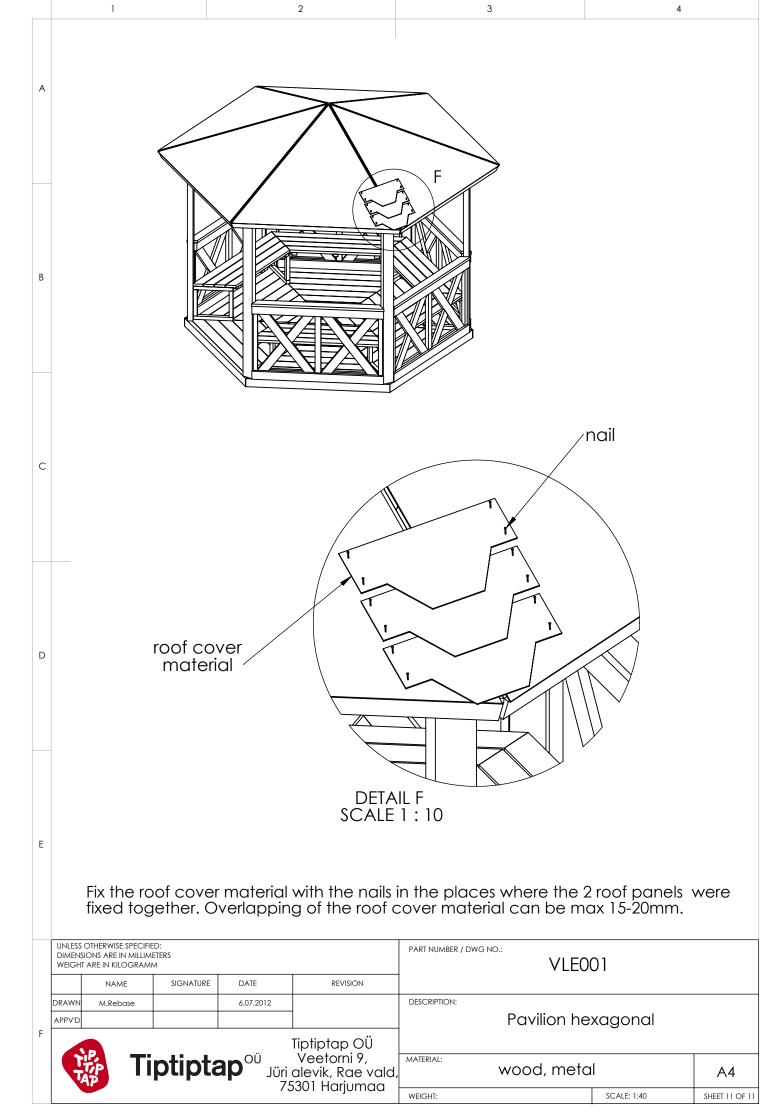

Е

It is important to drill the holes for screws 2 mm smaller than the diameter of the screw.

|   | DIMENS | OTHERWISE SPECIFII<br>IONS ARE IN MILLIM<br>ARE IN KILOGRAM | IETERS    |                         |                                                  | PART NUMBER / DWG NO.:  VLEOO 1 |             |                |
|---|--------|-------------------------------------------------------------|-----------|-------------------------|--------------------------------------------------|---------------------------------|-------------|----------------|
|   |        | NAME                                                        | SIGNATURE | DATE                    | REVISION                                         |                                 |             |                |
|   | DRAWN  | M.Rebase                                                    |           | 6.07.2012               |                                                  | DESCRIPTION:                    |             |                |
|   | APPV'D |                                                             |           |                         |                                                  | Pavilion hexagonal              |             |                |
| F |        |                                                             | _         |                         | Tiptiptap OÜ                                     |                                 |             |                |
|   | C.     | Ti                                                          | ptipta    | 3p <sup>ou</sup> Jüri ( | Veetorni 9,<br>alevik, Rae vald,<br>301 Harjumaa | wood, meta                      | l           | A4             |
|   |        |                                                             |           | / -                     | 3301 Haljothaa                                   | WEIGHT:                         | SCALE: 1:40 | SHEET 10 OF 11 |