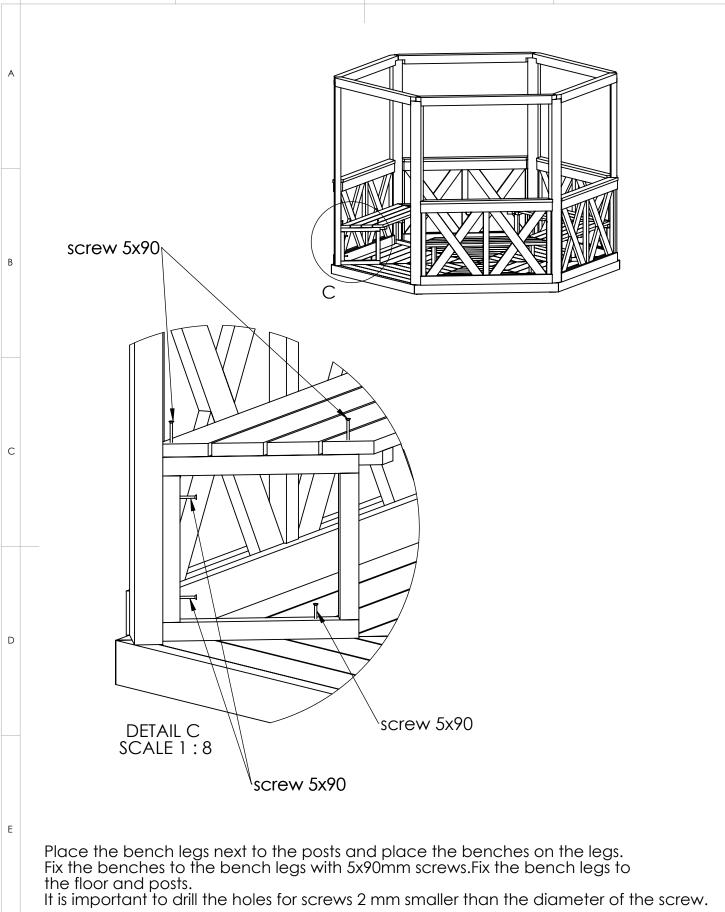

| Pavilion hexagonal              |             |               |
| F |        |                                                             |           | Tiptiptap OÜ               |                                                   |                                 |             |               |
|   | T      | 指 Ti                                                        | ptipta    | <b>P<sup>OÜ</sup> Jüri</b> | Veetorni 9,<br>alevik, Rae vald,<br>5301 Harjumaa | wood, metc                      | 1           | A4            |
|   |        |                                                             |           | / 5                        | Joon Haljoinaa                                    | WEIGHT:                         | SCALE: 1:20 | SHEET 6 OF 11 |









|   | DIMENSI | OTHERWISE SPECIFIE<br>ONS ARE IN MILLIM<br>ARE IN KILOGRAMI | ETERS     |           |                                                  | PART NUMBER / DWG NO.:  VLEOO1 |             |               |
|---|---------|-------------------------------------------------------------|-----------|-----------|--------------------------------------------------|--------------------------------|-------------|---------------|
|   |         | NAME                                                        | SIGNATURE | DATE      | REVISION                                         |                                |             |               |
|   | DRAWN   | M.Rebase                                                    |           | 6.07.2012 |