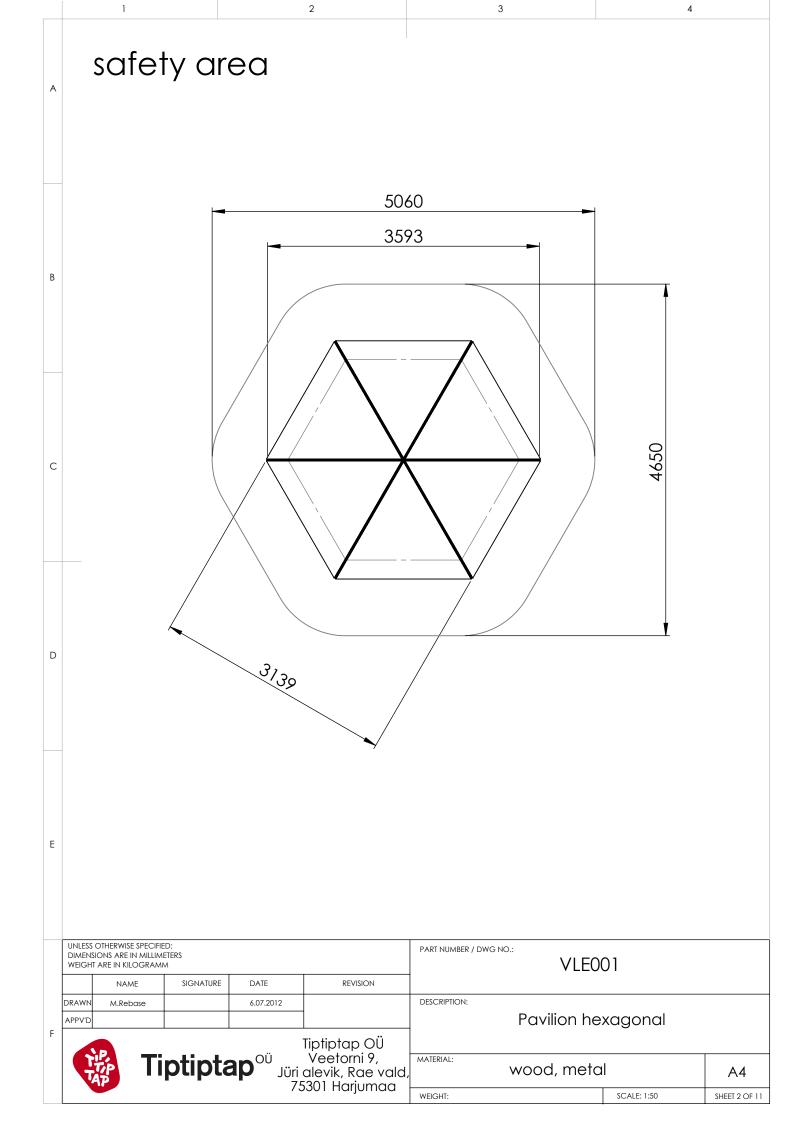

## foundation

В

С

Е

For foundation use foundation blocks or poured foundation. Foundation must be hidden under the floor. Dig the foundation blocks into the ground so that the wooden floor is 5cm above the ground.

For foundation use foundation blocks or poured foundation. Foundation must be hidden under the floor. Dig the foundation blocks into the ground so that the wooden floor is 5cm above the ground. When the foundation is ready, place the base frame on it. Place the floor elements on the base frame and fix them together with 5x90mm screws. Fix the beams (screws 5x90mm) on the edges of the floor elements to cover the base frame and give more strength to the floor.