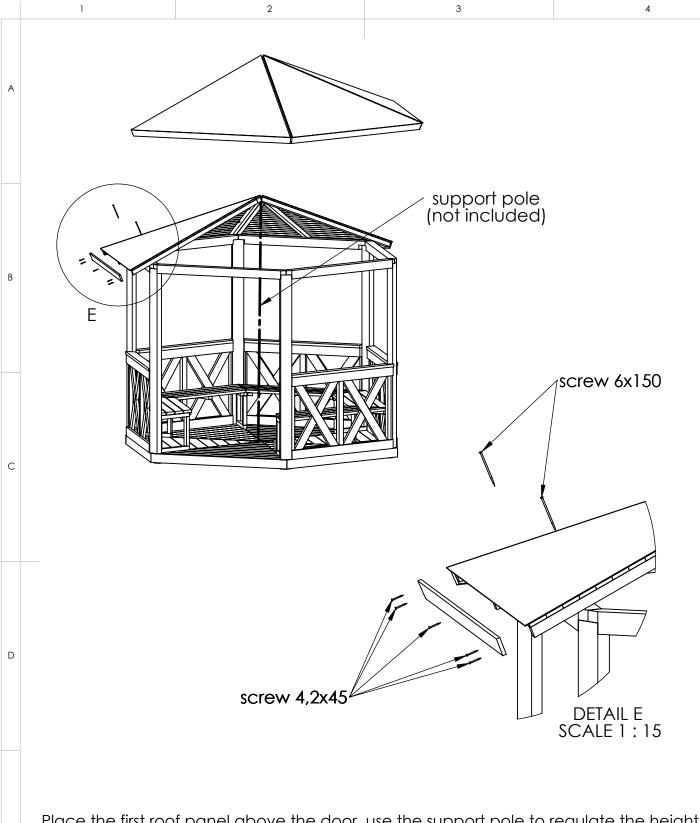

Place the first roof panel above the door, use the support pole to regulate the height of the roof panel. Note that the roof panel is placed right in the middle between the posts and the overlapping edges of the roof are on the same level. Fix the roof panel to the post with the screw 6x150mm. Take the next roof panel and fix it to the first roof panel with screws 5x90mm. If all the roof panels are installed add the beams to the roof edges with the 4.2 x45mm screws.