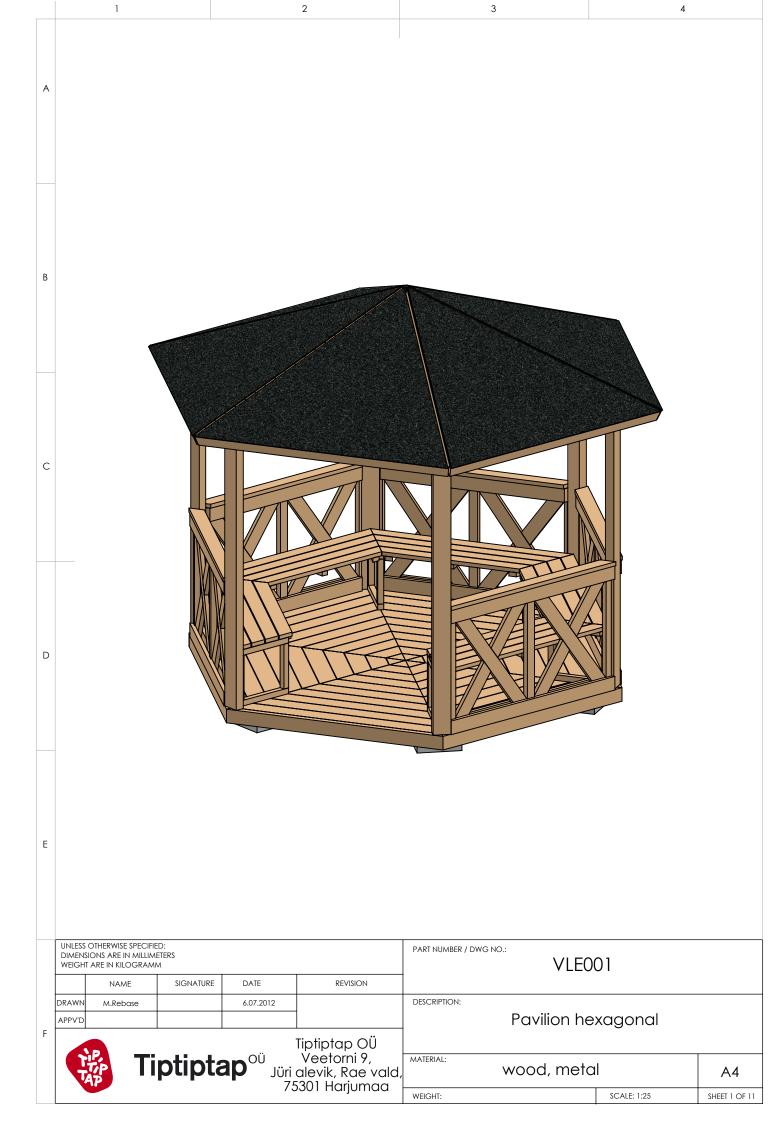

## foundation

В

С

Е

For foundation use foundation blocks or poured foundation. Foundation must be hidden under the floor. Dig the foundation blocks into the ground so that the wooden floor is 5cm above the ground.

For foundation use foundation blocks or poured foundation. Foundation must be hidden under the floor. Dig the foundation blocks into the ground so that the wooden floor is 5cm above the ground. When the foundation is ready, place the base frame on it. Place the floor elements on the base frame and fix them together with 5x90mm screws. Fix the beams (screws 5x90mm) on the edges of the floor elements to cover the base frame and give more strength to the floor.