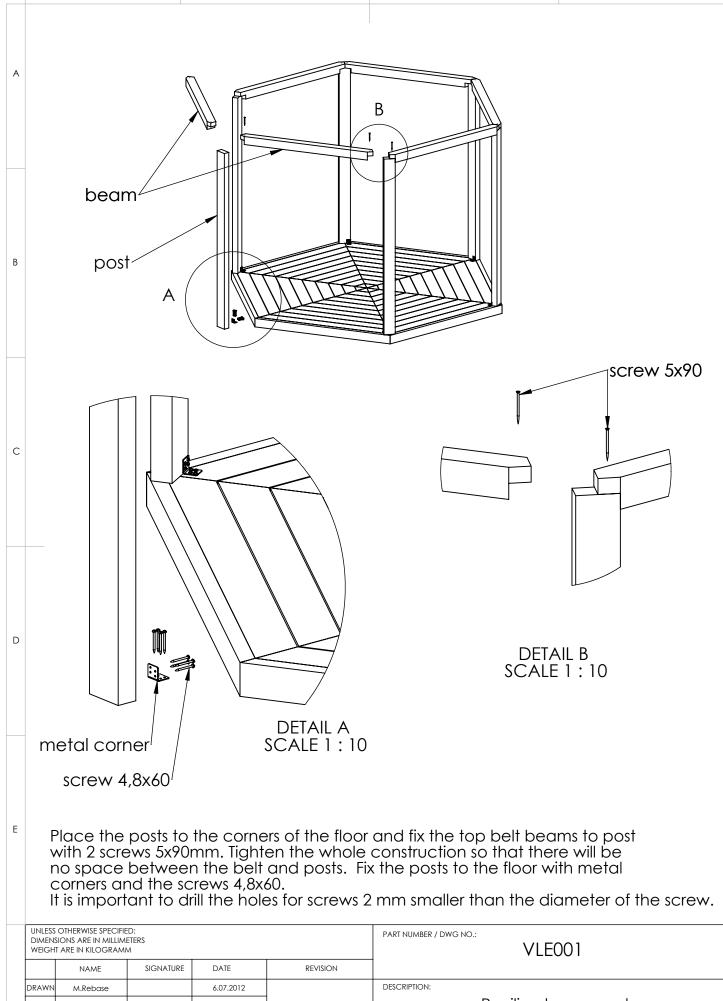

It is important to drill the holes for screws 2 mm smaller than the diameter of the screw.

|   | DIMENS | OTHERWISE SPECIFII<br>IONS ARE IN MILLIM<br>ARE IN KILOGRAM | IETERS    |                            |                                                   | PART NUMBER / DWG NO.:  VLEOO 1 |             |               |
|---|--------|-------------------------------------------------------------|-----------|----------------------------|---------------------------------------------------|---------------------------------|-------------|---------------|
|   |        | NAME                                                        | SIGNATURE | DATE                       | REVISION                                          |                                 |             |               |
|   | DRAWN  | M.Rebase                                                    |           | 6.07.2012                  |                                                   | DESCRIPTION:                    |             |               |
|   | APPV'D |                                                             |           |                            |                                                   | Pavilion hexagonal              |             |               |
| F |        |                                                             |           | Tiptiptap OÜ               |                                                   |                                 |             |               |
|   | T      | 指 Ti                                                        | ptipta    | <b>P<sup>OÜ</sup> Jüri</b> | Veetorni 9,<br>alevik, Rae vald,<br>5301 Harjumaa | wood, metc                      | 1           | A4            |
|   |        |                                                             |           | / 5                        | Joon Haljoinaa                                    | WEIGHT:                         | SCALE: 1:20 | SHEET 6 OF 11 |