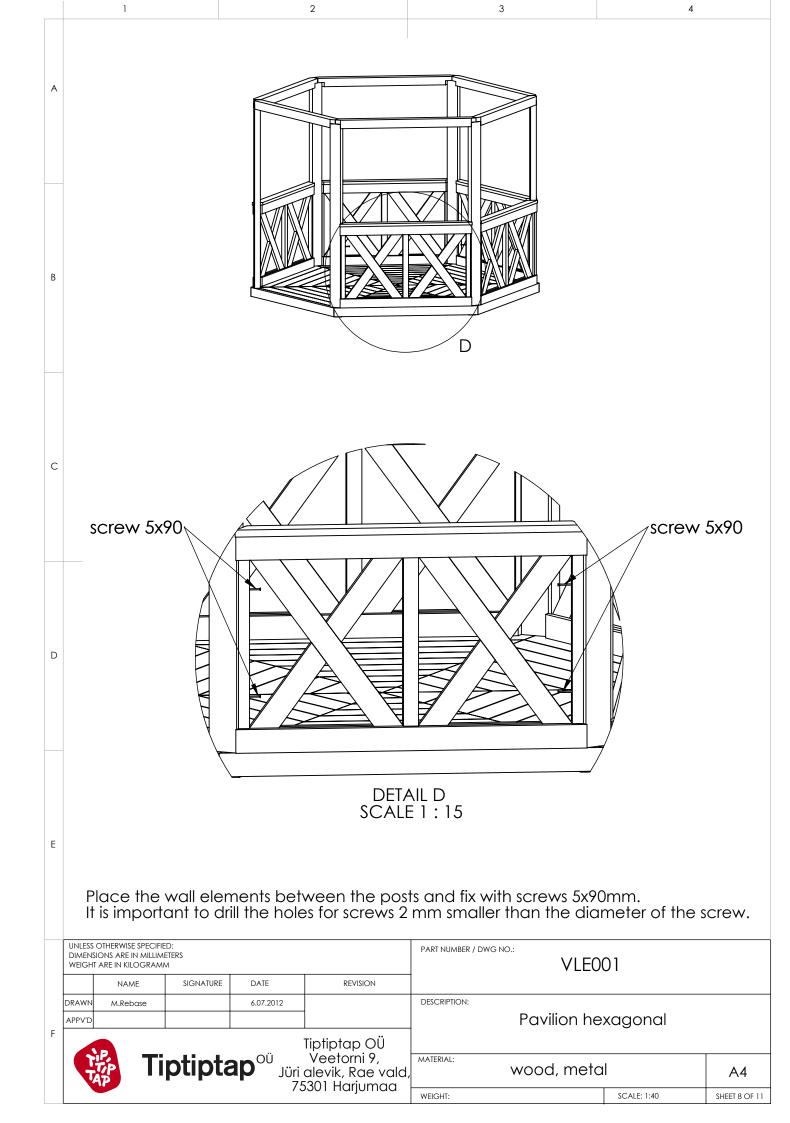

It is important to drill the holes for screws 2 mm smaller than the diameter of the screw.

|   | DIMENS | OTHERWISE SPECIFII<br>IONS ARE IN MILLIM<br>ARE IN KILOGRAM | IETERS    |                            |                                                   | PART NUMBER / DWG NO.:  VLEOO 1 |             |               |
|---|--------|-------------------------------------------------------------|-----------|----------------------------|---------------------------------------------------|---------------------------------|-------------|---------------|
|   |        | NAME                                                        | SIGNATURE | DATE                       | REVISION                                          |                                 |             |               |
|   | DRAWN  | M.Rebase                                                    |           | 6.07.2012                  |                                                   | DESCRIPTION:                    |             |               |
|   | APPV'D |                                                             |           |                            |                                                   | Pavilion hexagonal              |             |               |
| F |        |                                                             |           | Tiptiptap OÜ               |                                                   |                                 |             |               |
|   | T      | 指 Ti                                                        | ptipta    | <b>P<sup>OÜ</sup> Jüri</b> | Veetorni 9,<br>alevik, Rae vald,<br>5301 Harjumaa | wood, metc                      | 1           | A4            |
|   |        |                                                             |           | / 5                        | Joon Haljoinaa                                    | WEIGHT:                         | SCALE: 1:20 | SHEET 6 OF 11 |