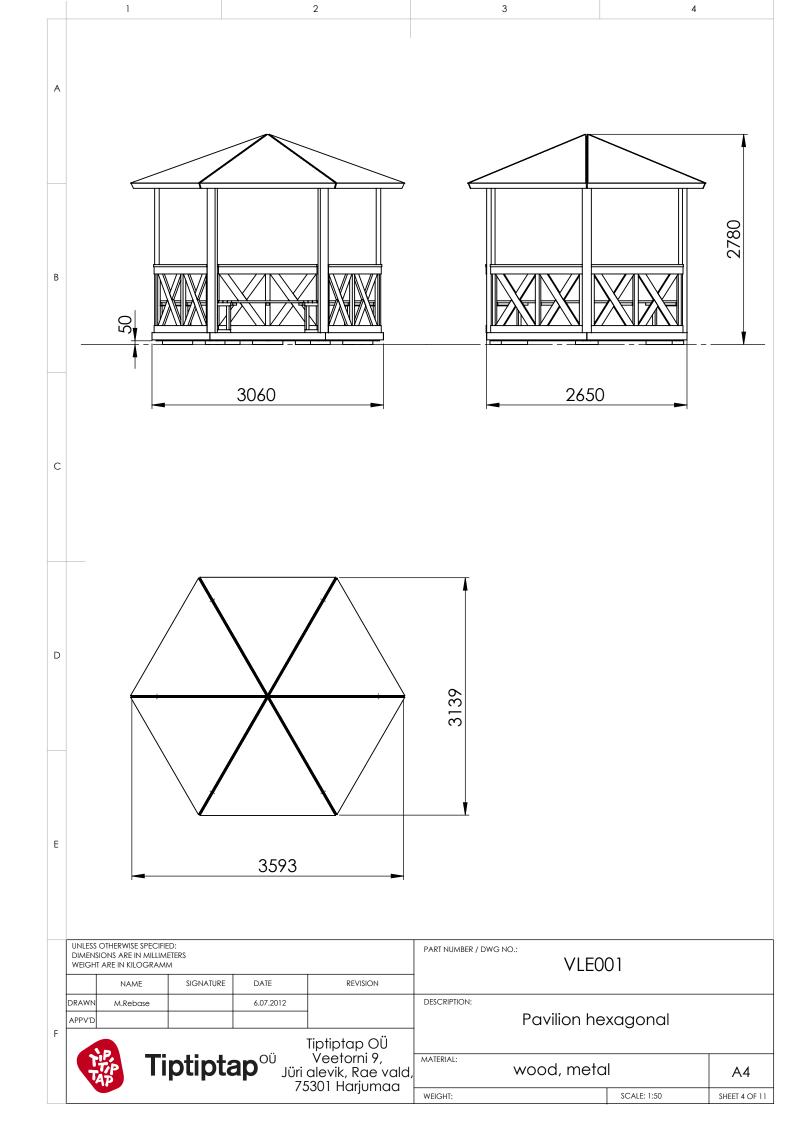

## foundation

В

С

Е

For foundation use foundation blocks or poured foundation. Foundation must be hidden under the floor. Dig the foundation blocks into the ground so that the wooden floor is 5cm above the ground.

For foundation use foundation blocks or poured foundation. Foundation must be hidden under the floor. Dig the foundation blocks into the ground so that the wooden floor is 5cm above the ground. When the foundation is ready, place the base frame on it. Place the floor elements on the base frame and fix them together with 5x90mm screws. Fix the beams (screws 5x90mm) on the edges of the floor elements to cover the base frame and give more strength to the floor.