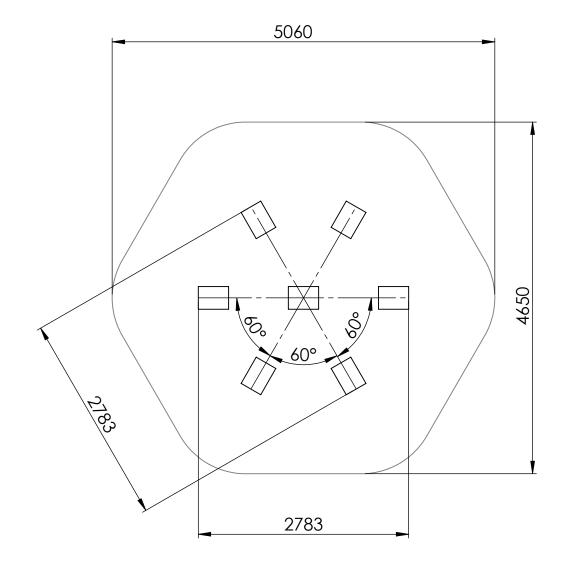

## foundation

В

С

Е

For foundation use foundation blocks or poured foundation. Foundation must be hidden under the floor. Dig the foundation blocks into the ground so that the wooden floor is 5cm above the ground.

For foundation use foundation blocks or poured foundation. Foundation must be hidden under the floor. Dig the foundation blocks into the ground so that the wooden floor is 5cm above the ground. When the foundation is ready, place the base frame on it. Place the floor elements on the base frame and fix them together with 5x90mm screws. Fix the beams (screws 5x90mm) on the edges of the floor elements to cover the base frame and give more strength to the floor.