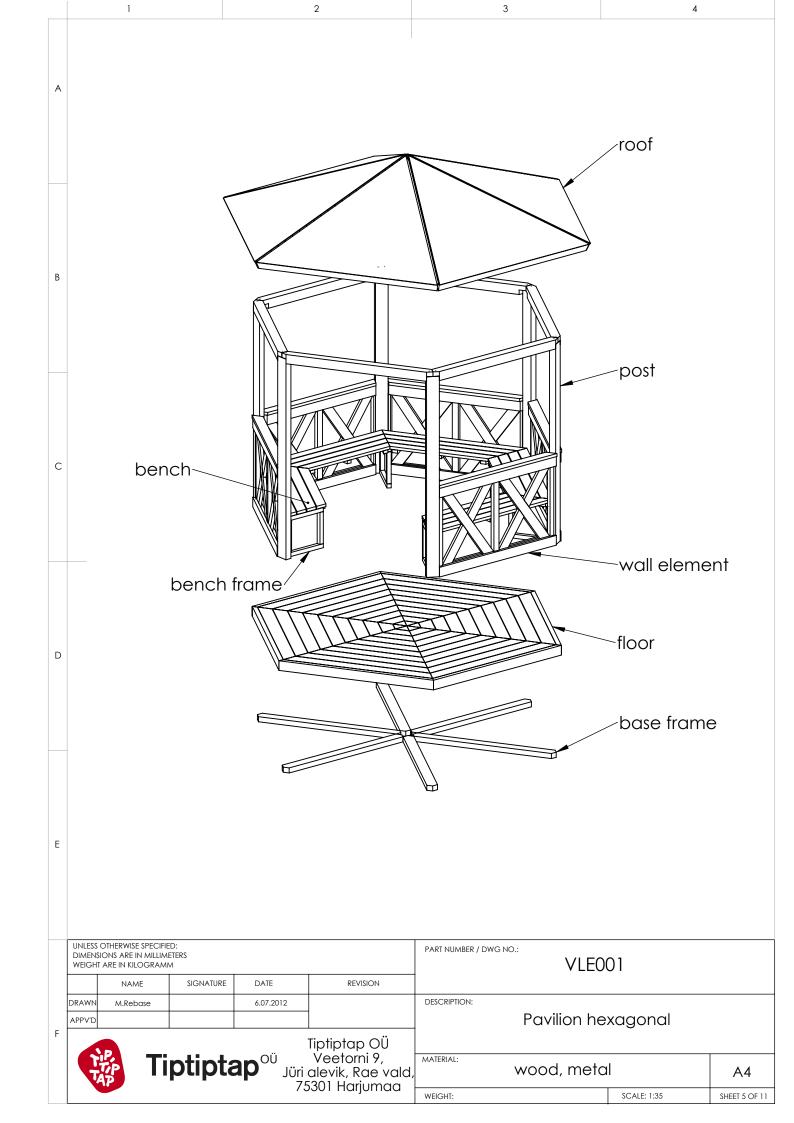

|   | UNLESS OTHERWISE SPECIFIED: DIMENSIONS ARE IN MILLIMETERS WEIGHT ARE IN KILOGRAMM |          |           |           |                   | PART NUMBER / DWG NO.:  VLEOO1 |             |               |
|---|-----------------------------------------------------------------------------------|----------|-----------|-----------|-------------------|--------------------------------|-------------|---------------|
|   |                                                                                   | NAME     | SIGNATURE | DATE      | REVISION          | ¥ 220                          | 01          |               |
|   | DRAWN                                                                             | M.Rebase |           | 6.07.2012 |                   | DESCRIPTION:                   |             |               |
|   | APPV'D                                                                            |          |           |           |                   | Pavilion hexagonal             |             |               |
| F | Tiptiptap OÜ Veetorni 9, Jüri alevik, Rae vald                                    |          |           |           | alevik, Rae vald, | MATERIAL: wood, meta           | ıl          | A4            |
|   |                                                                                   |          |           | /5        | 301 Harjumaa      | WEIGHT:                        | SCALE: 1:50 | SHEET 3 OF 11 |