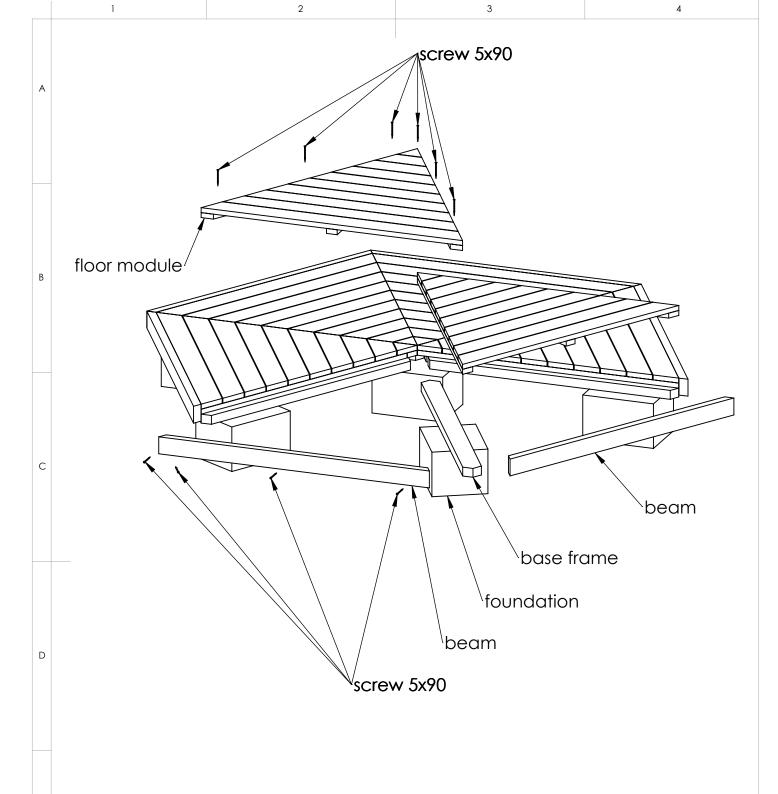

For foundation use foundation blocks or poured foundation. Foundation must be hidden under the floor. Dig the foundation blocks into the ground so that the wooden floor is 5cm above the ground. When the foundation is ready, place the base frame on it. Place the floor elements on the base frame and fix them together with 5x90mm screws. Fix the beams (screws 5x90mm) on the edges of the floor elements to cover the base frame and give more strength to the floor.