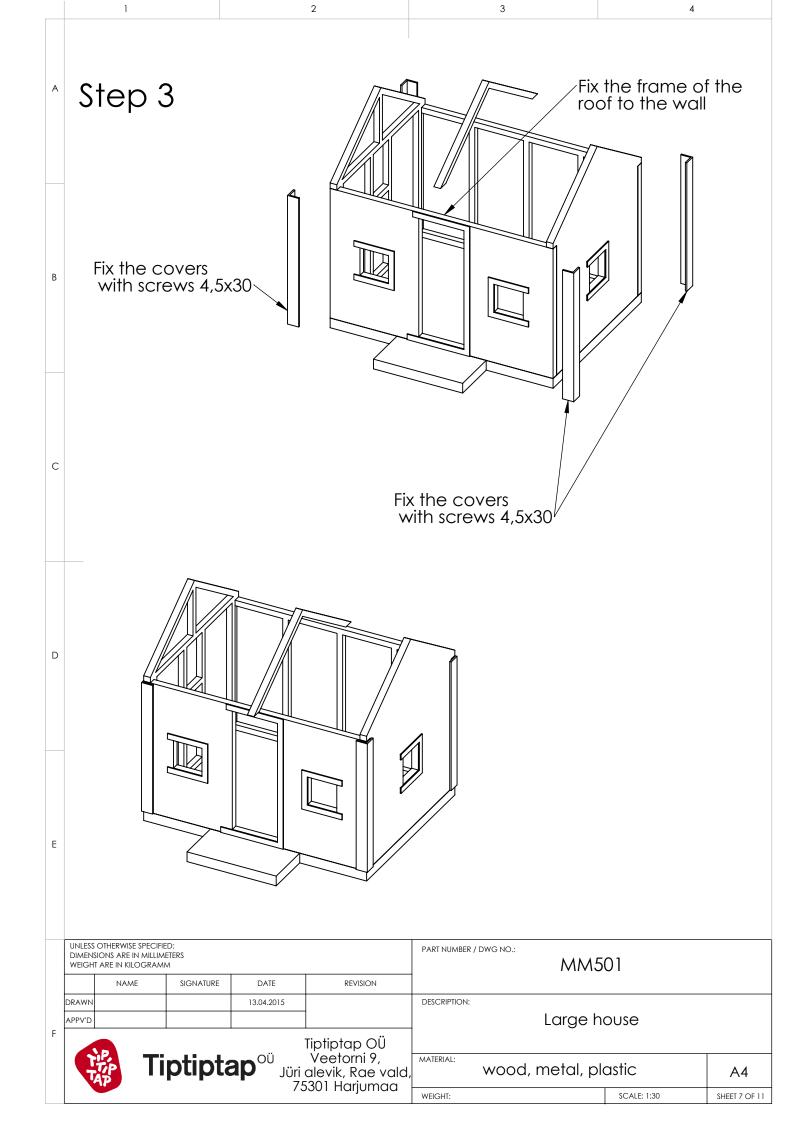

|   | 1                                                                                                         | 2                                                                       | 3                                                                   | 4                                             |                  |
|---|-----------------------------------------------------------------------------------------------------------|-------------------------------------------------------------------------|---------------------------------------------------------------------|-----------------------------------------------|------------------|
| A | Step 2                                                                                                    |                                                                         | Fix the corners of t<br>together with scre<br>fix the wall to the f | he walls<br>ws 5x90, after<br>loor with screv | that<br>vs 5x90. |
| В |                                                                                                           |                                                                         |                                                                     |                                               |                  |
| С |                                                                                                           |                                                                         |                                                                     |                                               |                  |
| D |                                                                                                           |                                                                         |                                                                     |                                               |                  |
| Е |                                                                                                           |                                                                         |                                                                     |                                               |                  |
|   | UNLESS OTHERWISE SPECIFIED:<br>DIMENSIONS ARE IN MILLIMETERS<br>WEIGHT ARE IN KILOGRAMM<br>NAME SIGNATURE | DATE REVISION                                                           | PART NUMBER / DWG NO.:                                              | .501                                          |                  |
| F | DRAWN 13.04.2015                                                                                          |                                                                         |                                                                     | house                                         |                  |
|   | Tiptip                                                                                                    | Tiptiptap OÜ<br>Veetorni 9,<br>Jüri alevik, Rae vald,<br>75301 Harjumaa | wood, metal,                                                        | olastic                                       | A4               |
|   |                                                                                                           | ,                                                                       | WEIGHT:                                                             | SCALE: 1:30                                   | SHEET 6 OF 11    |