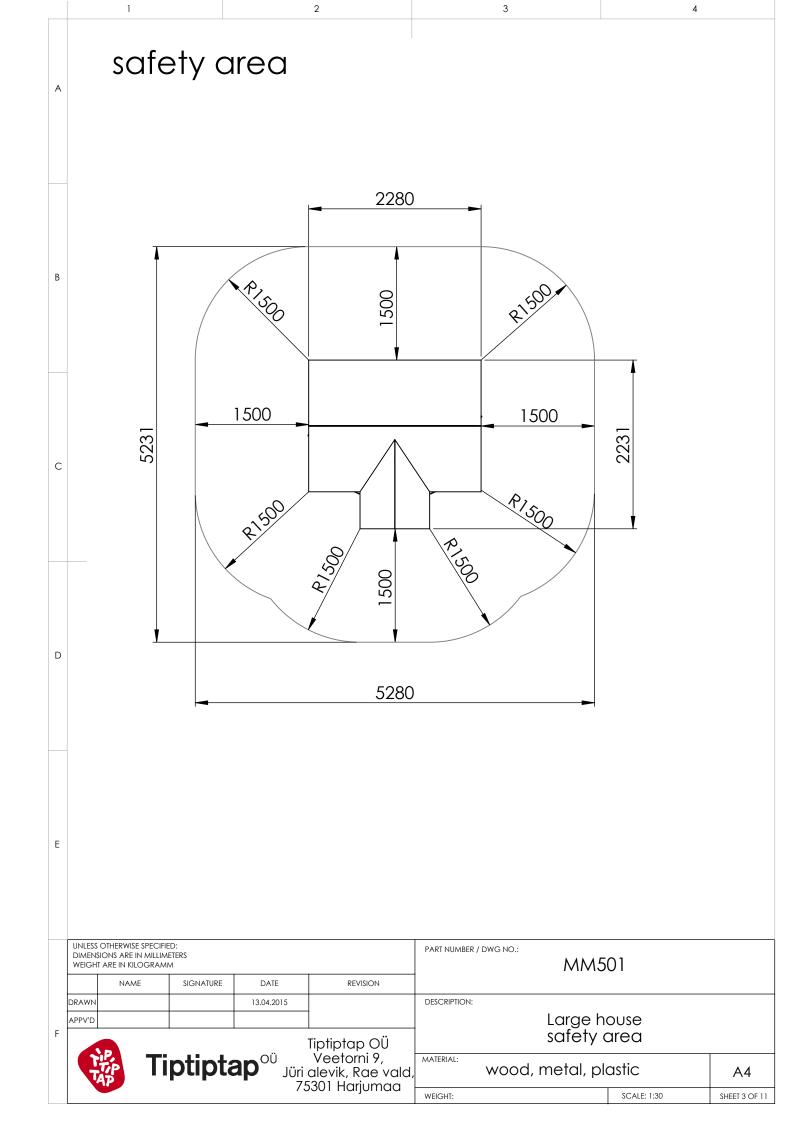

|        |                         |                                                                  |                                        | Large h   | ouse        |               |
|   | Ti                                                                                                   | otipta | ap <sup>oü</sup> Jüri d | Tiptiptap OÜ<br>Veetorni 9,<br>alevik, Rae vald,<br>301 Harjumaa | MATERIAL: wood, r                      | netal, pl | astic       | A4            |
|   |                                                                                                      | -      | - 75                    | 301 Harjumaa                                                     | WEIGHT:                                |           | SCALE: 1:30 | SHEET 2 OF 11 |





|   | 1                                                                                                                            | 2                                       | 3                                                        | 4               |                     |
|---|------------------------------------------------------------------------------------------------------------------------------|-----------------------------------------|----------------------------------------------------------|-----------------|---------------------|
| А | Step 1                                                                                                                       |                                         |                                                          |