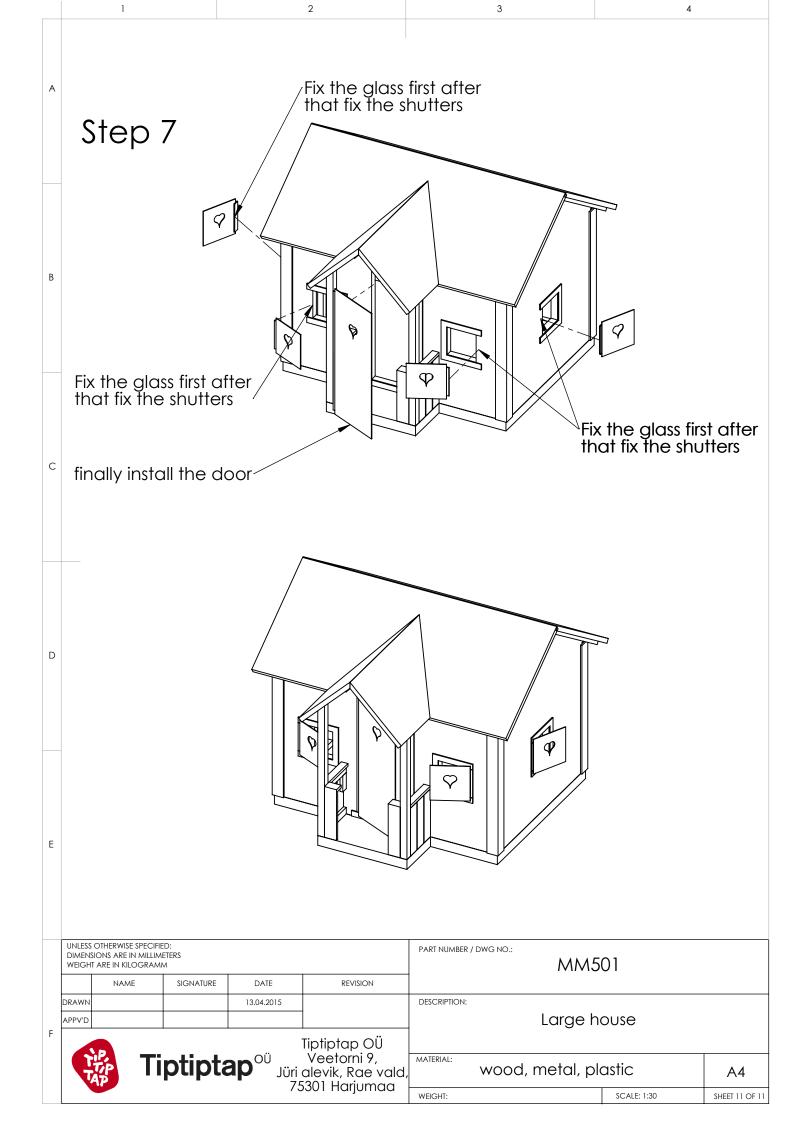

|   | 1                                                                                                                            | 2                                                                                      | 3                                                        | 4                       |
|---|------------------------------------------------------------------------------------------------------------------------------|----------------------------------------------------------------------------------------|----------------------------------------------------------|-------------------------|
| A | Step 6                                                                                                                       |                                                                                        | After fixing the m<br>start front roof ins               | ain roof<br>tallation   |
| В | Fix with screw                                                                                                               | s 5x90                                                                                 |                                                          |                         |
| С | Fix with screws                                                                                                              | s 5x90                                                                                 |                                                          |                         |
| D |                                                                                                                              |                                                                                        |                                                          |                         |
| E |                                                                                                                              |                                                                                        |                                                          | ļ                       |
|   | UNLESS OTHERWISE SPECIFIED:<br>DIMENSIONS ARE IN MILLIMETERS<br>WEIGHT ARE IN KILOGRAMM<br>NAME SIGNATURE<br>DRAWN<br>APPV'D | DATE REVISION                                                                          | PART NUMBER / DWG NO.:<br>MMS<br>DESCRIPTION:<br>Large h |                         |
| F |                                                                                                                              | Tiptiptap OÜ<br>Tiptiptap OÜ<br>Veetorni 9,<br>Jüri alevik, Rae vald<br>75301 Harjumaa |                                                          |                         |
|   |                                                                                                                              | 75301 Harjumaa                                                                         | , wood, merdi, p<br>weight:                              | SCALE: 1:30 SHEET 10 OF |