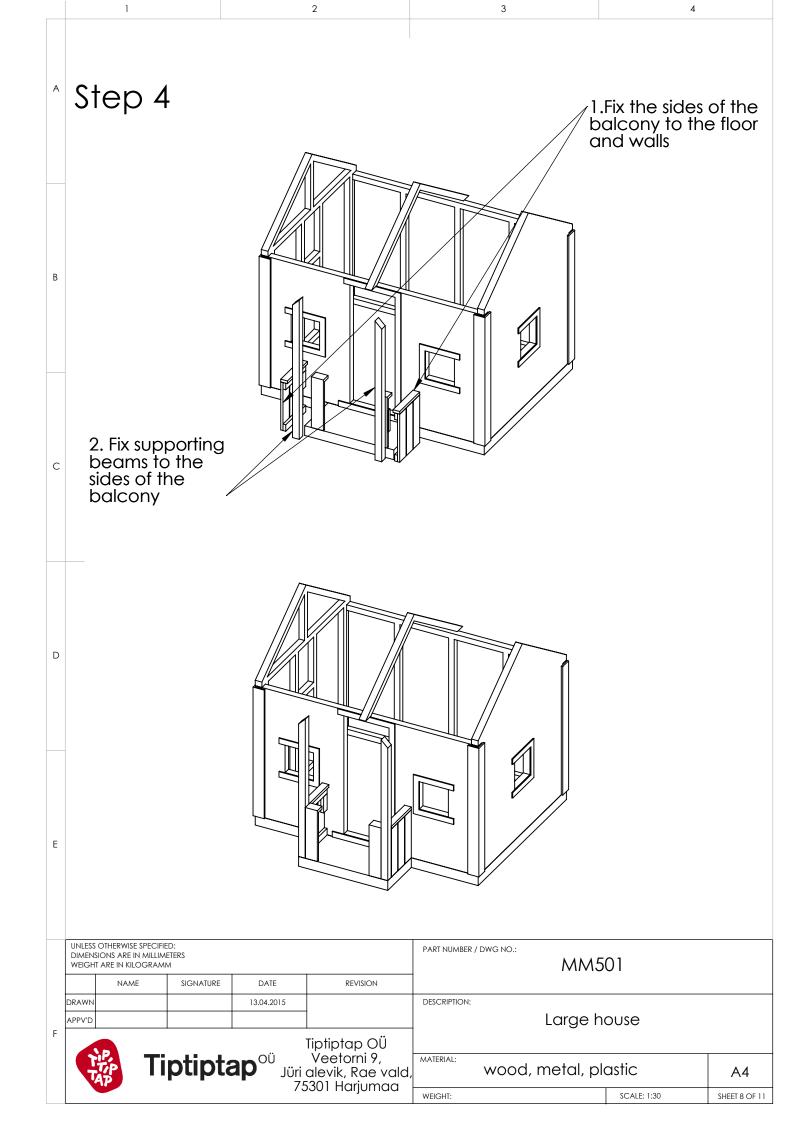

|   | 1                                                                                                        | 2                                                                       | 3                             | 4                                |               |  |
|---|----------------------------------------------------------------------------------------------------------|-------------------------------------------------------------------------|-------------------------------|----------------------------------|---------------|--|
| A | Step 5                                                                                                   |                                                                         | Fix the roo<br>beams w        | of on the root<br>ith screws 5x9 | f<br>?O       |  |
| В |                                                                                                          |                                                                         |                               |                                  |               |  |
| С |                                                                                                          |                                                                         |                               |                                  |               |  |
| D |                                                                                                          |                                                                         |                               |                                  |               |  |
| E |                                                                                                          |                                                                         |                               |                                  |               |  |
|   | UNLESS OTHERWISE SPECIFIED:<br>DIMENSIONS ARE IN MILLIMETERS<br>WEIGHT ARE IN KILOGRAMM<br>NAME SIGNATUR | E DATE REVISION                                                         | PART NUMBER / DWG NO.:<br>MMS | 501                              |               |  |
| F | DRAWN<br>APPV'D                                                                                          | Tiptiptap OÜ                                                            | Large house                   |                                  |               |  |
|   | 🞲 Tiptip                                                                                                 | Tiptiptap OÜ<br>Veetorni 9,<br>Jüri alevik, Rae vald,<br>75301 Harjumaa | , material: wood, metal, p    |                                  | A4            |  |
|   |                                                                                                          |                                                                         | WEIGHT:                       | SCALE: 1:30                      | SHEET 9 OF 11 |  |