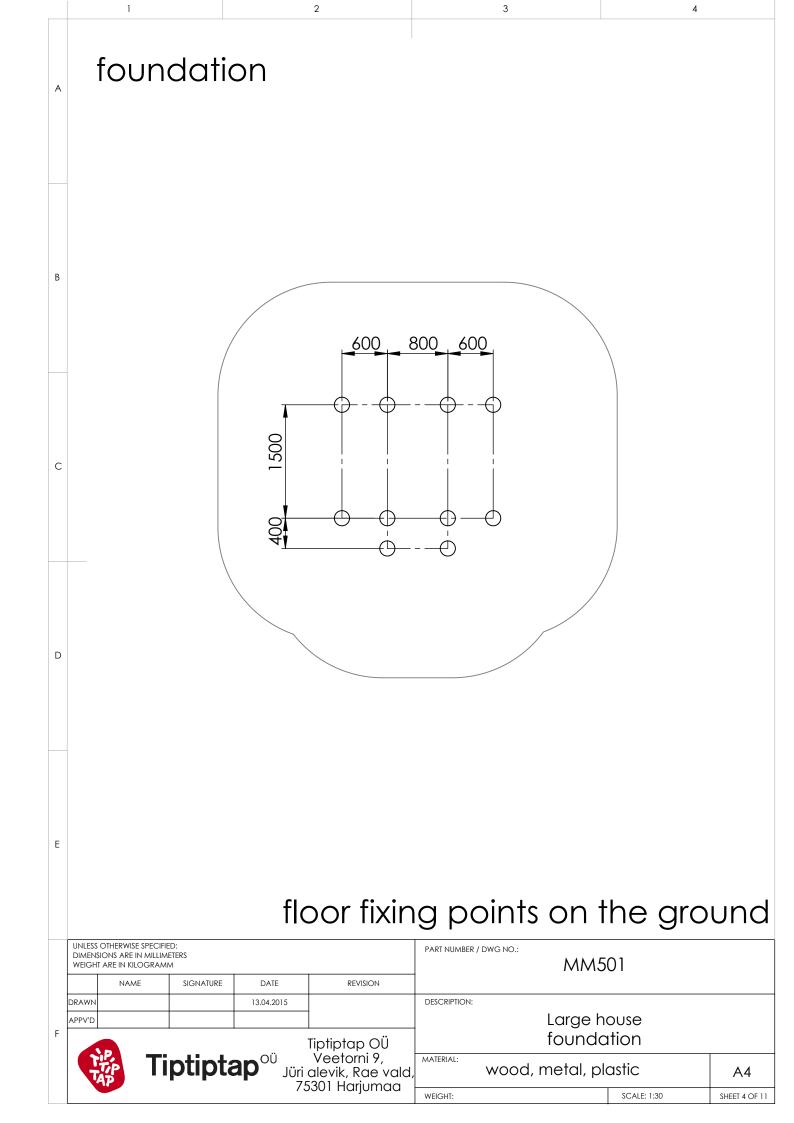

|        |                         |                                                                  |                                        | Large h   | ouse        |               |
|   | Ti                                                                                                   | otipta | ap <sup>oü</sup> Jüri d | Tiptiptap OÜ<br>Veetorni 9,<br>alevik, Rae vald,<br>301 Harjumaa | MATERIAL: wood, r                      | netal, pl | astic       | A4            |
|   |                                                                                                      | -      | - 75                    | 301 Harjumaa                                                     | WEIGHT:                                |           | SCALE: 1:30 | SHEET 2 OF 11 |





|   | 1                                                                                                                            | 2                                       | 3                                                        | 4               |                     |
|---|------------------------------------------------------------------------------------------------------------------------------|-----------------------------------------|----------------------------------------------------------|-----------------|---------------------|
| А | Step 1                                                                                                                       |                                         |                                                          |